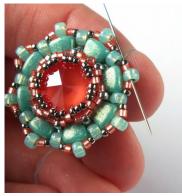

15) Repeat step 14...

20) ... and then pass back through the upper hole (wide end) of the same NB.

21) Add one 8/0 and pass through the upper hole (wide end) of the next NB.

22) Repeat step 21...

27) Turn the earring around.
Add four 15/0s and pass
through the nearest 11/0 on
the back side of the
earring.

23) ... until you reach the end of the row. At the end of the row add one last 8/0, pass through the upper hole of the last NB and through the first 8/0 you added in this row.

28) Add four 15/0s and pass through the 8/0 above the next NB.