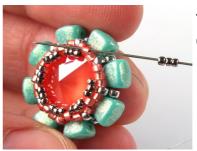

11) Repeat step 10...

16) ... until you reach the end of the row.

12) ... until you reach the end of the row.

17) Then weave through the last row one more time. Keep your tension as tight as possible.

13) Pass through the first two Delicas (so the thread exits from the "middle" Delica from the first group of three).

18) Weave through beads to get to the nearest 11/0.

14) Put the rivoli inside (back side first.) Add three 15/0s and pass through the "middle" Delica from the next group of three.

19) Pass through the lower hole (narrow end) of the next NB.