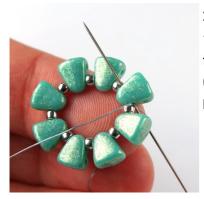

12mm Matubo or Swarovski Rivoli (2 pcs)

Earring components, jump rings
Beading needle and thread (Nymo, Fireline...)

**Difficulty:** For beginners/intermediate

1) String one 11/0, one NB (narrow end), one 11/0, one NB (narrow end) ... total eight of each.

6) Repeat steps 3-5 one more time.

2) Tie a square knot to form a circle. Then pass through the lower hole (narrow end) of the nearest NB.

7) The goal is to have three 11/0s between every two NBs.

3) Add one 11/0 and pass through the lower hole (narrow end) of the next NB.