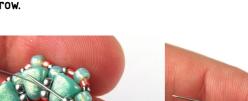

6) Repeat steps 3-5 one more time.

2) Tie a square knot to form a circle. Then pass through the lower hole (narrow end) of the nearest NB.

7) The goal is to have three 11/0s between every two NBs.

3) Add one 11/0 and pass through the lower hole (narrow end) of the next NB.

8) Continue until you reach the end of the row.

4) Repeat step 3...

9) Pass through the nearest 11/0.

5) ... until you reach the end of the row.

10) Add three Delicas and pass through the next 11/0 in the row.