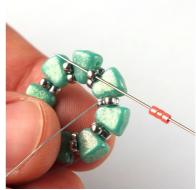

11) Repeat step 10...

16) ... until you reach the end of the row.

12) ... until you reach the end of the row.

17) Then weave through the last row one more time. Keep your tension as tight as possible.

13) Pass through the first two Delicas (so the thread exits from the "middle" Delica from the first group of three).

18) Weave through beads to get to the nearest 11/0.

14) Put the rivoli inside (back side first.) Add three 15/0s and pass through the "middle" Delica from the next group of three.

19) Pass through the lower hole (narrow end) of the next NB.