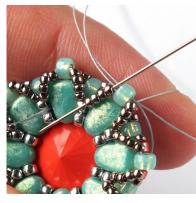

24) Add one 15/0, one
Delica, one 8/0, one Delica
and one 15/0, then pass
through the next 8/0 in the
row.

29) Repeat steps 27 and 28, until you reach the end of the

30) The thread exits from the 8/0 above the NB.
Go down through the nearest four 15/0s...

26) Pass through the next 15/0, Delica and 8/0.

31) ... and then go up through the next four 15/0s...

25) Repeat step 24, until you reach the end of the row.

32) ... and then pass through the next 8/0.