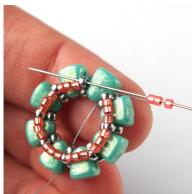

15) Repeat step 14...

20) ... and then pass back through the upper hole (wide end) of the same NB.

21) Add one 8/0 and pass through the upper hole (wide end) of the next NB.

22) Repeat step 21...

27) Turn the earring around.
Add four 15/0s and pass
through the nearest 11/0 on
the back side of the
earring.

23) ... until you reach the end of the row. At the end of the row add one last 8/0, pass through the upper hole of the last NB and through the first 8/0 you added in this row.

28) Add four 15/0s and pass through the 8/0 above the next NB.