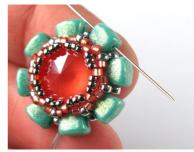

23) ... until you reach the end of the row. At the end of the row add one last 8/0, pass through the upper hole of the last NB and through the first 8/0 you added in this row.

28) Add four 15/0s and pass through the 8/0 above the next NB.

24) Add one 15/0, one
Delica, one 8/0, one Delica
and one 15/0, then pass
through the next 8/0 in the
row.

29) Repeat steps 27 and 28, until you reach the end of the

30) The thread exits from the 8/0 above the NB.
Go down through the nearest four 15/0s...