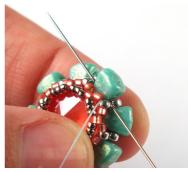

26) Pass through the next 15/0, Delica and 8/0.

31) ... and then go up through the next four 15/0s...

25) Repeat step 24, until you reach the end of the row.

32) ... and then pass through the next 8/0.

33) Repeat steps 30 - 32, until you reach the end of the row.

Matubo Nib-Bit 80020/56952
Matubo 8/0 00030/27000
Matubo 11/0 00030/27000
Miyuki Delica 11/0
21 Steel
15/0 Miyuki seed beads
1866 Opaque Gray Luster
12mm Swarovski Rivoli
Crystal Buttercup