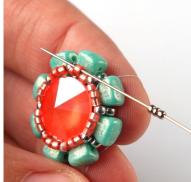

18) Weave through beads to get to the nearest 11/0.

14) Put the rivoli inside (back side first.) Add three 15/0s and pass through the "middle" Delica from the next group of three.

19) Pass through the lower hole (narrow end) of the next NB.

15) Repeat step 14...

20) ... and then pass back through the upper hole (wide end) of the same NB.

21) Add one 8/0 and pass through the upper hole (wide end) of the next NB.

22) Repeat step 21...

27) Turn the earring around.
Add four 15/0s and pass
through the nearest 11/0 on
the back side of the
earring.