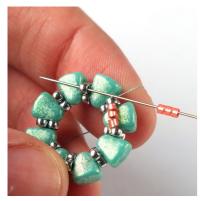

12mm Matubo or Swarovski Rivoli (2 pcs)

Earring components, jump rings
Beading needle and thread (Nymo, Fireline...)

**Difficulty:** For beginners/intermediate

1) String one 11/0, one NB (narrow end), one 11/0, one NB (narrow end) ... total eight of each.

6) Repeat steps 3-5 one more time.

2) Tie a square knot to form a circle. Then pass through the lower hole (narrow end) of the nearest NB.

7) The goal is to have three 11/0s between every two NBs.

3) Add one 11/0 and pass through the lower hole (narrow end) of the next NB.

8) Continue until you reach the end of the row.

4) Repeat step 3...

9) Pass through the nearest 11/0.

5) ... until you reach the end of the row.

10) Add three Delicas and pass through the next 11/0 in the row.