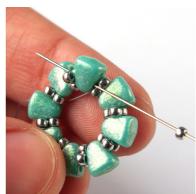

11) Repeat step 10...

16) ... until you reach the end of the row.

12) ... until you reach the end of the row.

17) Then weave through the last row one more time. Keep your tension as tight as possible.

13) Pass through the first two Delicas (so the thread exits from the "middle" Delica from the first group of three).

18) Weave through beads to get to the nearest 11/0.

14) Put the rivoli inside (back side first.) Add three 15/0s and pass through the "middle" Delica from the next group of three.

19) Pass through the lower hole (narrow end) of the next NB.