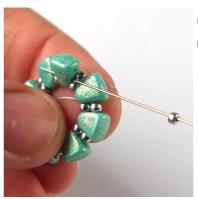

6) Repeat steps 3-5 one more time.

2) Tie a square knot to form a circle. Then pass through the lower hole (narrow end) of the nearest NB.

7) The goal is to have three 11/0s between every two NBs.

3) Add one 11/0 and pass through the lower hole (narrow end) of the next NB.

8) Continue until you reach the end of the row.

4) Repeat step 3...

9) Pass through the nearest 11/0.

5) ... until you reach the end of the row.

10) Add three Delicas and pass through the next 11/0 in the row.