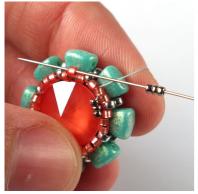

18) Weave through beads to get to the nearest 11/0.

14) Put the rivoli inside (back side first.) Add three 15/0s and pass through the "middle" Delica from the next group of three.

19) Pass through the lower hole (narrow end) of the next NB.

15) Repeat step 14...

20) ... and then pass back through the upper hole (wide end) of the same NB.

21) Add one 8/0 and pass through the upper hole (wide end) of the next NB.

22) Repeat step 21...

27) Turn the earring around.
Add four 15/0s and pass
through the nearest 11/0 on
the back side of the
earring.