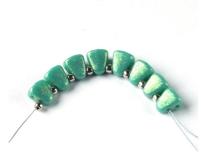

12mm Matubo or Swarovski Rivoli (2 pcs)

Earring components, jump rings
Beading needle and thread (Nymo, Fireline...)

**Difficulty:** For beginners/intermediate

1) String one 11/0, one NB (narrow end), one 11/0, one NB (narrow end) ... total eight of each.