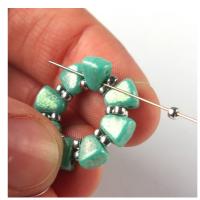

6) Repeat steps 3-5 one more time.

2) Tie a square knot to form a circle. Then pass through the lower hole (narrow end) of the nearest NB.

7) The goal is to have three 11/0s between every two NBs.

3) Add one 11/0 and pass through the lower hole (narrow end) of the next NB.

8) Continue until you reach the end of the row.

4) Repeat step 3...

9) Pass through the nearest 11/0.

5) ... until you reach the end of the row.

10) Add three Delicas and pass through the next 11/0 in the row.