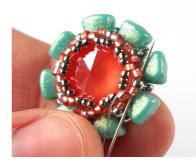

18) Weave through beads to get to the nearest 11/0.

14) Put the rivoli inside (back side first.) Add three 15/0s and pass through the "middle" Delica from the next group of three.

19) Pass through the lower hole (narrow end) of the next NB.

15) Repeat step 14...

20) ... and then pass back through the upper hole (wide end) of the same NB.

21) Add one 8/0 and pass through the upper hole (wide end) of the next NB.

22) Repeat step 21...

27) Turn the earring around.
Add four 15/0s and pass
through the nearest 11/0 on
the back side of the
earring.