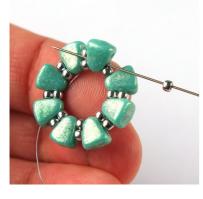

8) Continue until you reach the end of the row.

4) Repeat step 3...

9) Pass through the nearest 11/0.

5) ... until you reach the end of the row.

10) Add three Delicas and pass through the next 11/0 in the row.

11) Repeat step 10...

16) ... until you reach the end of the row.

12) ... until you reach the end of the row.

17) Then weave through the last row one more time. Keep your tension as tight as possible.

13) Pass through the first two Delicas (so the thread exits from the "middle" Delica from the first group of three).