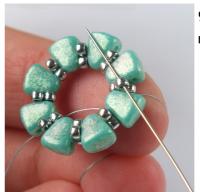

6) Repeat steps 3-5 one more time.

2) Tie a square knot to form a circle. Then pass through the lower hole (narrow end) of the nearest NB.

7) The goal is to have three 11/0s between every two NBs.

3) Add one 11/0 and pass through the lower hole (narrow end) of the next NB.

8) Continue until you reach the end of the row.

4) Repeat step 3...

9) Pass through the nearest 11/0.

5) ... until you reach the end of the row.

10) Add three Delicas and pass through the next 11/0 in the row.