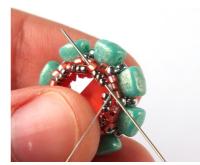

24) Add one 15/0, one
Delica, one 8/0, one Delica
and one 15/0, then pass
through the next 8/0 in the
row.

29) Repeat steps 27 and 28, until you reach the end of the

30) The thread exits from the 8/0 above the NB.
Go down through the nearest four 15/0s...

26) Pass through the next 15/0, Delica and 8/0.

31) ... and then go up through the next four 15/0s...

25) Repeat step 24, until you reach the end of the row.

32) ... and then pass through the next 8/0.