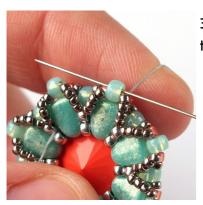

18) Weave through beads to get to the nearest 11/0.

14) Put the rivoli inside (back side first.) Add three 15/0s and pass through the "middle" Delica from the next group of three.

19) Pass through the lower hole (narrow end) of the next NB.

15) Repeat step 14...

20) ... and then pass back through the upper hole (wide end) of the same NB.

21) Add one 8/0 and pass through the upper hole (wide end) of the next NB.

22) Repeat step 21...

27) Turn the earring around.
Add four 15/0s and pass
through the nearest 11/0 on
the back side of the
earring.