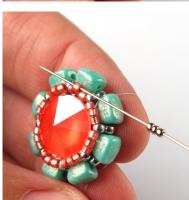

24) Add one 15/0, one
Delica, one 8/0, one Delica
and one 15/0, then pass
through the next 8/0 in the
row.

29) Repeat steps 27 and 28, until you reach the end of the

30) The thread exits from the 8/0 above the NB.
Go down through the nearest four 15/0s...

26) Pass through the next 15/0, Delica and 8/0.

31) ... and then go up through the next four 15/0s...

25) Repeat step 24, until you reach the end of the row.

32) ... and then pass through the next 8/0.