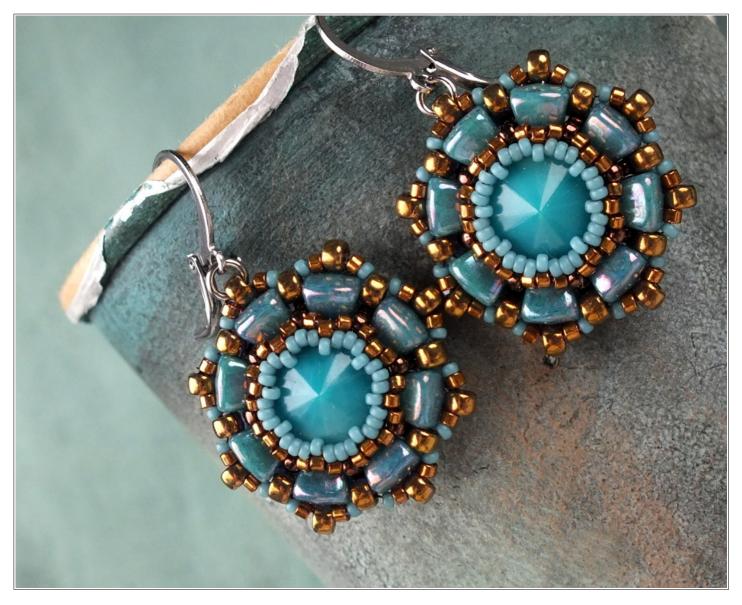

## Colorways:

Matubo Nib-Bit 93140/15695
Matubo 8/0 23980/14400
11/0 TOHO seed beads
612 Matte Color Gunmetal
Miyuki Delica 11/0
378 Metallic Dark Maroon
15/0 Miyuki seed beads
2002 Matte Met. Silver Grey
12mm Swarovski Rivoli
Crystal Red Magma

33) Repeat steps 30 - 32, until you reach the end of the row.

Matubo Nib-Bit 80020/56952
Matubo 8/0 00030/27000
Matubo 11/0 00030/27000
Miyuki Delica 11/0
21 Steel
15/0 Miyuki seed beads
1866 Opaque Gray Luster
12mm Swarovski Rivoli
Crystal Buttercup