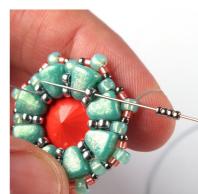

8) Continue until you reach the end of the row.

4) Repeat step 3...

9) Pass through the nearest 11/0.

5) ... until you reach the end of the row.

10) Add three Delicas and pass through the next 11/0 in the row.

11) Repeat step 10...

16) ... until you reach the end of the row.

12) ... until you reach the end of the row.

17) Then weave through the last row one more time. Keep your tension as tight as possible.

13) Pass through the first two Delicas (so the thread exits from the "middle" Delica from the first group of three).

18) Weave through beads to get to the nearest 11/0.

14) Put the rivoli inside (back side first.) Add three 15/0s and pass through the "middle" Delica from the next group of three.

19) Pass through the lower hole (narrow end) of the next NB.