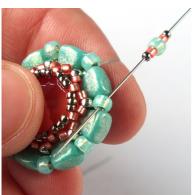

24) Add one 15/0, one
Delica, one 8/0, one Delica
and one 15/0, then pass
through the next 8/0 in the
row.

29) Repeat steps 27 and 28, until you reach the end of the

30) The thread exits from the 8/0 above the NB.
Go down through the nearest four 15/0s...

26) Pass through the next 15/0, Delica and 8/0.

31) ... and then go up through the next four 15/0s...

25) Repeat step 24, until you reach the end of the row.

32) ... and then pass through the next 8/0.