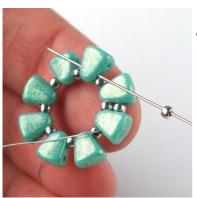

12mm Matubo or Swarovski Rivoli (2 pcs)

Earring components, jump rings
Beading needle and thread (Nymo, Fireline...)

**Difficulty:** For beginners/intermediate

1) String one 11/0, one NB (narrow end), one 11/0, one NB (narrow end) ... total eight of each.

6) Repeat steps 3-5 one more time.

2) Tie a square knot to form a circle. Then pass through the lower hole (narrow end) of the nearest NB.

7) The goal is to have three 11/0s between every two NBs.

3) Add one 11/0 and pass through the lower hole (narrow end) of the next NB.