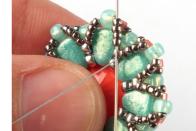

11) Repeat step 10...

16) ... until you reach the end of the row.

12) ... until you reach the end of the row.

17) Then weave through the last row one more time. Keep your tension as tight as possible.

13) Pass through the first two Delicas (so the thread exits from the "middle" Delica from the first group of three).

18) Weave through beads to get to the nearest 11/0.

14) Put the rivoli inside (back side first.) Add three 15/0s and pass through the "middle" Delica from the next group of three.

19) Pass through the lower hole (narrow end) of the next NB.