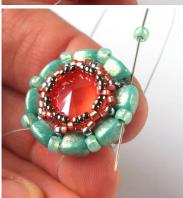

18) Weave through beads to get to the nearest 11/0.

14) Put the rivoli inside (back side first.) Add three 15/0s and pass through the "middle" Delica from the next group of three.

19) Pass through the lower hole (narrow end) of the next NB.

15) Repeat step 14...

20) ... and then pass back through the upper hole (wide end) of the same NB.

21) Add one 8/0 and pass through the upper hole (wide end) of the next NB.

22) Repeat step 21...

27) Turn the earring around.
Add four 15/0s and pass
through the nearest 11/0 on
the back side of the
earring.