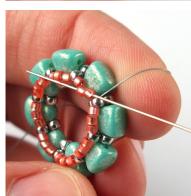

6) Repeat steps 3-5 one more time.

2) Tie a square knot to form a circle. Then pass through the lower hole (narrow end) of the nearest NB.

7) The goal is to have three 11/0s between every two NBs.

3) Add one 11/0 and pass through the lower hole (narrow end) of the next NB.

8) Continue until you reach the end of the row.

4) Repeat step 3...

9) Pass through the nearest 11/0.

5) ... until you reach the end of the row.

10) Add three Delicas and pass through the next 11/0 in the row.