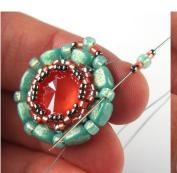

18) Weave through beads to get to the nearest 11/0.

14) Put the rivoli inside (back side first.) Add three 15/0s and pass through the "middle" Delica from the next group of three.

19) Pass through the lower hole (narrow end) of the next NB.

15) Repeat step 14...

20) ... and then pass back through the upper hole (wide end) of the same NB.

21) Add one 8/0 and pass through the upper hole (wide end) of the next NB.

22) Repeat step 21...

27) Turn the earring around.
Add four 15/0s and pass
through the nearest 11/0 on
the back side of the
earring.