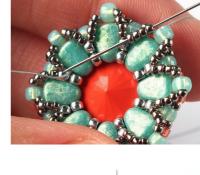

11) Repeat step 10...

16) ... until you reach the end of the row.

12) ... until you reach the end of the row.

17) Then weave through the last row one more time. Keep your tension as tight as possible.

13) Pass through the first two Delicas (so the thread exits from the "middle" Delica from the first group of three).

18) Weave through beads to get to the nearest 11/0.

14) Put the rivoli inside (back side first.) Add three 15/0s and pass through the "middle" Delica from the next group of three.

19) Pass through the lower hole (narrow end) of the next NB.