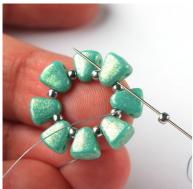

8) Continue until you reach the end of the row.

4) Repeat step 3...

9) Pass through the nearest 11/0.

5) ... until you reach the end of the row.

10) Add three Delicas and pass through the next 11/0 in the row.

11) Repeat step 10...

16) ... until you reach the end of the row.

12) ... until you reach the end of the row.

17) Then weave through the last row one more time. Keep your tension as tight as possible.

13) Pass through the first two Delicas (so the thread exits from the "middle" Delica from the first group of three).