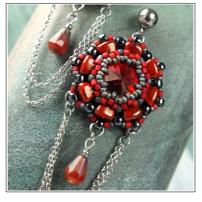

34) Tie a few half-hitch knots and cut off all the remaining threads. Use jump rings to attach earring components of your choice (and optionally some embellishment, like chain tassels, charms or drop-shaped beads). The earring is