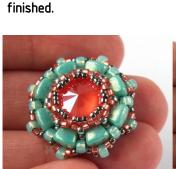

34) Tie a few half-hitch knots and cut off all the remaining threads. Use jump rings to attach earring components of your choice (and optionally some embellishment, like chain tassels, charms or drop-shaped beads). The earring is

Matubo Nib-Bit 63130/56952
Matubo 8/0 00030/27000
Matubo 11/0 00030/27000
Miyuki Delica 11/0
684 Trans. S/L Semi-Matte Med.
Rose
15/0 TOHO seed beads
711 Nickel
12mm Swarovski Rivoli
Crystal Light Coral