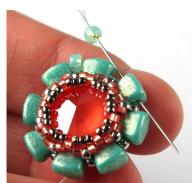

11) Repeat step 10...

16) ... until you reach the end of the row.

12) ... until you reach the end of the row.

17) Then weave through the last row one more time. Keep your tension as tight as possible.

13) Pass through the first two Delicas (so the thread exits from the "middle" Delica from the first group of three).

18) Weave through beads to get to the nearest 11/0.

14) Put the rivoli inside (back side first.) Add three 15/0s and pass through the "middle" Delica from the next group of three.

19) Pass through the lower hole (narrow end) of the next NB.