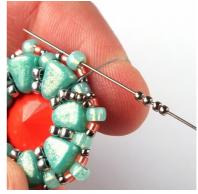

15) Repeat step 14...

20) ... and then pass back through the upper hole (wide end) of the same NB.

21) Add one 8/0 and pass through the upper hole (wide end) of the next NB.

22) Repeat step 21...

27) Turn the earring around.
Add four 15/0s and pass
through the nearest 11/0 on
the back side of the
earring.

23) ... until you reach the end of the row. At the end of the row add one last 8/0, pass through the upper hole of the last NB and through the first 8/0 you added in this row.

28) Add four 15/0s and pass through the 8/0 above the next NB.